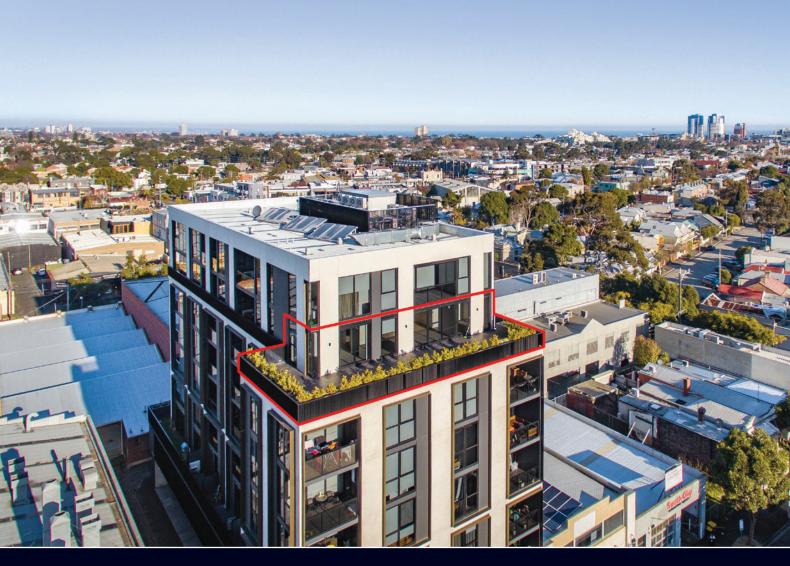

## PENTHOUSE LIVING

- Enormous 95 sqm terrace offers spectacular unobstructed panoramic 270-degree views over the CBD, Docklands, Port Melbourne, St Kilda, the bay and beyond
- Combined area of over 205 sqm, with a secure car park and large storage cage
- This unique terrace is an entertainer's paradise enjoying spectacular sunsets whilst overlooking the beauty of the city and the bay. Central open plan kitchen, master bedroom with walk-through robe to ensuite containing dual shower heads and two further double bedrooms with built-in robes.
- This bright penthouse also features a separate central bathroom. Reverse-cycle heating and cooling to each bedroom and living area, as well as smart wired in-ceiling surround sound speakers. Bathrooms and kitchen feature LED strip lighting, with TV ports also available in every bedroom.