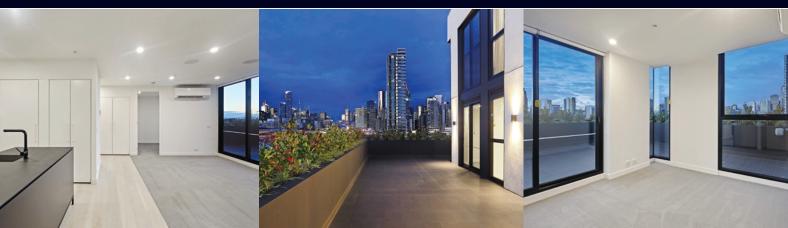

## PENTHOUSE LIVING

- Enormous 95 sqm terrace offers spectacular unobstructed panoramic 270-degree views over the CBD, Docklands, Port Melbourne, St Kilda, the bay and beyond
- Combined area of over 205 sqm, with a secure car park and large storage cage
- This unique terrace is an entertainer's paradise enjoying spectacular sunsets whilst overlooking the beauty of the city and the bay. Central open plan kitchen, master bedroom with walk-through robe to ensuite containing dual shower heads and two further double bedrooms with built-in robes.
- This bright penthouse also features a separate central bathroom. Reverse-cycle heating and cooling to each bedroom and living area, as well as smart wired in-ceiling surround sound speakers. Bathrooms and kitchen feature LED strip lighting, with TV ports also available in every bedroom.