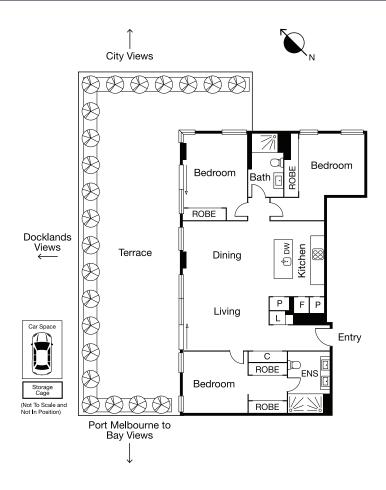

## PENTHOUSE LIVING

- Enormous 95 sqm terrace offers spectacular unobstructed panoramic 270-degree views over the CBD, Docklands, Port Melbourne, St Kilda, the bay and beyond
- Combined area of over 205 sqm, with a secure car park and large storage cage
- This unique terrace is an entertainer's paradise enjoying spectacular sunsets whilst overlooking the beauty of the city and the bay. Central open plan kitchen, master bedroom with walk-through robe to ensuite containing dual shower heads and two further double bedrooms with built-in robes.
- This bright penthouse also features a separate central bathroom. Reverse-cycle heating and cooling to each bedroom and living area, as well as smart wired in-ceiling surround sound speakers. Bathrooms and kitchen feature LED strip lighting, with TV ports also available in every bedroom.

| ⊨ 3 🖶 2 👄 1 + Storage Cage                        |                                   |                              |
|---------------------------------------------------|-----------------------------------|------------------------------|
| For Sale                                          |                                   |                              |
| <b>Inspection</b> As advertised or by appointment |                                   |                              |
| Contact                                           | Michael Szulc<br>Jason De Stefano | 0417 122 809<br>0413 292 666 |
| Mel Ref                                           | 57 D1                             |                              |